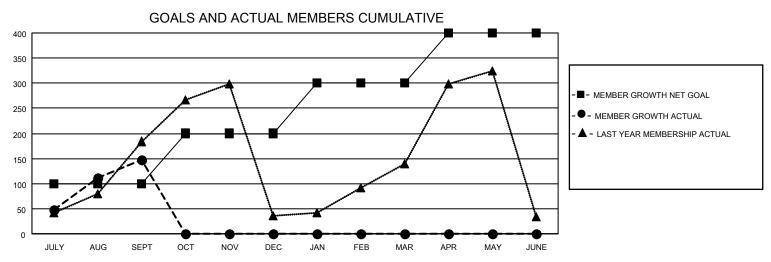

## GOALS AND ACTUAL NEW CLUBS CUMULATIVE

| DROPPED CLUBS: 1 |    | 35 CLUBS OF 103 ADDED 1 OR<br>MORE NEW MEMBERS | GENDER DISTRIBUTION       |                |  |
|------------------|----|------------------------------------------------|---------------------------|----------------|--|
|                  |    | WORL NEW WEINBERG                              | MALE                      | 2,156 (54.96%) |  |
|                  |    |                                                | FEMALE                    | 1,767 (45.04%) |  |
| DROPPED MEMBERS  |    |                                                | NON BINARY                | 0 (0.00%)      |  |
|                  |    |                                                | PREFER NOT TO ANSWER      | 0 (0.00%)      |  |
| DECEASED         | 1  |                                                |                           |                |  |
| CLUB CANCELLED   | 0  | CLICK HERE FOR CUMULATIVE                      | TOTAL FAMILY UNIT MEMBERS | 1,140          |  |
| OTHER            | 28 | MEMBERSHIP DATA                                |                           |                |  |
| TOTAL            | 29 |                                                | FAMILY MEMBERS PAYING HAI | LF DUES 676    |  |
|                  |    |                                                |                           |                |  |