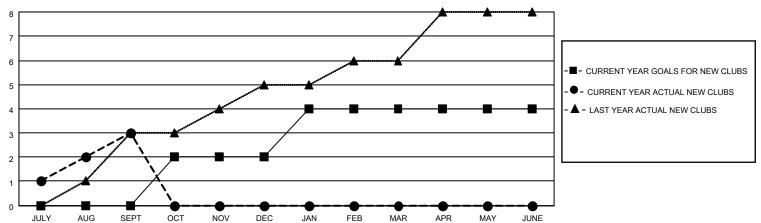

## GOALS AND ACTUAL NEW CLUBS CUMULATIVE

| DROPPED CLUBS: 1 |    | 35 CLUBS OF 103 ADDED 1 OR<br>MORE NEW MEMBERS | GENDER DISTRIBUTION       |                |  |
|------------------|----|------------------------------------------------|---------------------------|----------------|--|
|                  |    | WORL NEW WEINBERG                              | MALE                      | 2,156 (54.96%) |  |
|                  |    |                                                | FEMALE                    | 1,767 (45.04%) |  |
| DROPPED MEMBERS  |    |                                                | NON BINARY                | 0 (0.00%)      |  |
|                  |    |                                                | PREFER NOT TO ANSWER      | 0 (0.00%)      |  |
| DECEASED         | 1  |                                                |                           |                |  |
| CLUB CANCELLED   | 0  | CLICK HERE FOR CUMULATIVE                      | TOTAL FAMILY UNIT MEMBERS | 1,140          |  |
| OTHER            | 28 | MEMBERSHIP DATA                                |                           |                |  |
| TOTAL            | 29 |                                                | FAMILY MEMBERS PAYING HAI | LF DUES 676    |  |
|                  |    |                                                |                           |                |  |